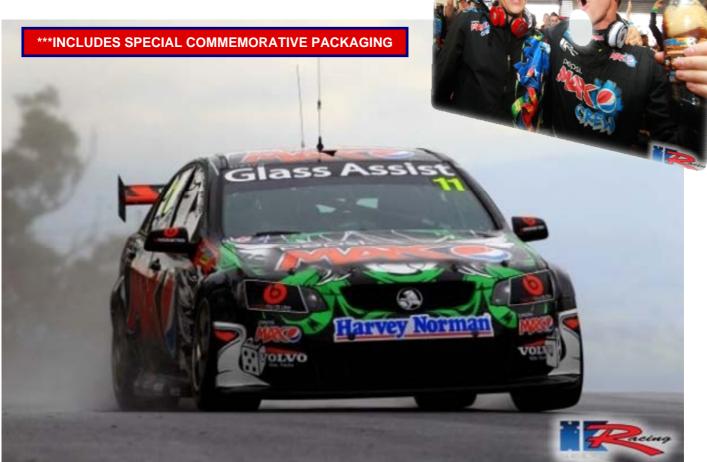

### GREG MURPHY & ALLAN SIMONSEN'S 2011 SUPER CHEAP AUTO BATHURST 1000 POLE POSITION CAR

#### THE GUN IN THE TOP TEN SHOOT-OUT...

Greg Murphy's stunning performance in the top 10 shoot-out secured Kelly Racing its first Bathurst 1000 Pole Position and Greg Murphy's second with a time of 2:08.8009.