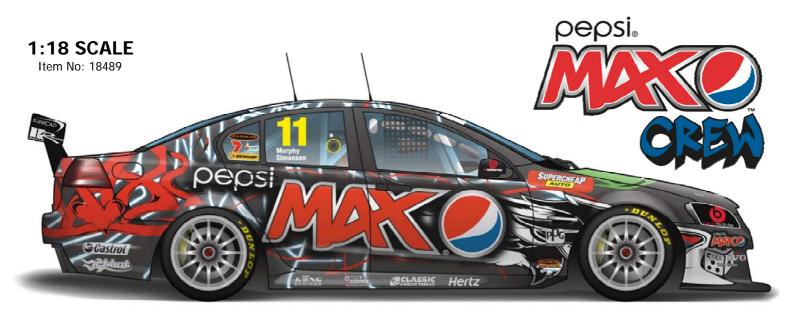

### GREG MURPHY & ALLAN SIMONSEN'S 2011 SUPER CHEAP AUTO BATHURST 1000 POLE POSITION CAR

### 1:18 SCALE PEPSI MAX CREW VE SERIES II COMMODORE

#### THE GUN IN THE TOP TEN SHOOT-OUT...

Greg Murphy's stunning performance in the top 10 shoot-out secured Kelly Racing its first Bathurst 1000 Pole Position and Greg Murphy's second with a time of 2:08.8009.