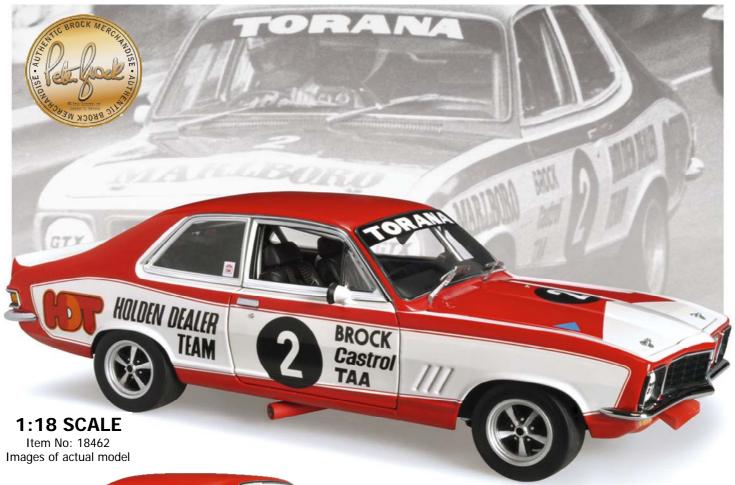

# HOLDEN LUXUM TORANA

1974 TOURING CAR CHAMPIONSHIP WINNER

# SCHEDULED PRODUCTION OF 1500 PCS WORLDWIDE

 The superb interior detail includes the dash mounted gauges.

 Unique front air scoop with woven metal mesh in behind it.

#### A YEAR OF DOMINANCE...

1974 is a year that the alliance of Peter Brock with the Holden Dealer Team Toranas dominated the ATCC.

Promising signs began to appear in the 1973 series with Brock in the Holden XU-1 Torana being the only serious threat to Moffat's championship ambitions.

Brock won five of the seven rounds in the 1974 series against generally poor Ford Opposition, most of whom were not factory supported teams.

Brock won the rounds at Symmons Plains Raceway, Calder Park Raceway, Amaroo Park, Surfers Paradise International Raceway and Adelaide International Raceway.