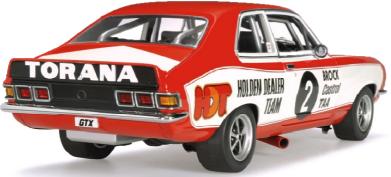

# HOLDEN LUXUM TORANA

1974 TOURING CAR CHAMPIONSHIP WINNER

# SCHEDULED PRODUCTION OF 1500 PCS WORLDWIDE

 The superb interior detail includes the dash mounted gauges.

 Unique front air scoop with woven metal mesh in behind it.

#### A YEAR OF DOMINANCE...

1974 is a year that the alliance of Peter Brock with the Holden Dealer Team Toranas dominated the ATCC.

Promising signs began to appear in the 1973 series with Brock in the Holden XU-1 Torana being the only serious threat to Moffat's championship ambitions.

Brock won five of the seven rounds in the 1974 series against generally poor Ford Opposition, most of whom were not factory supported teams.

Brock won the rounds at Symmons Plains Raceway, Calder Park Raceway, Amaroo Park, Surfers Paradise International Raceway and Adelaide International Raceway.